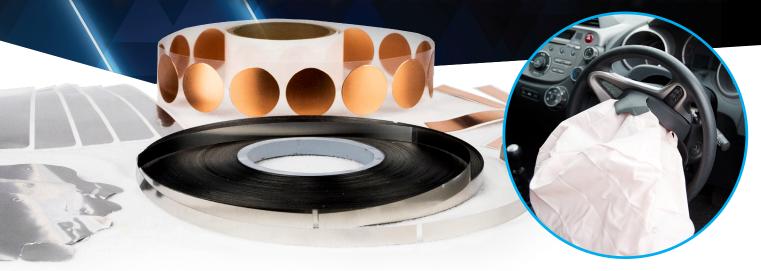

#### Hirbay Inflator

- Stainless, copper and aluminum foils with adhesive (pressure sensitive and heat activated). Hi temp cushions
- · Hermetic seals / burst foils
- · O-Rings and custom rubber seals
- Air bag reinforcement tape