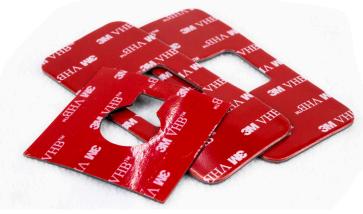

#### Lane Detection, Rear Camera and Sensors

- Die cut water-proof seals/gaskets
- VHB™ and attachment tapes
- O-Rings
- Customer rubber seals
- Extrusions

- Injection molded plastic
- Die cut thermal pads
- RFI / EMI Shielding
- Vent seals